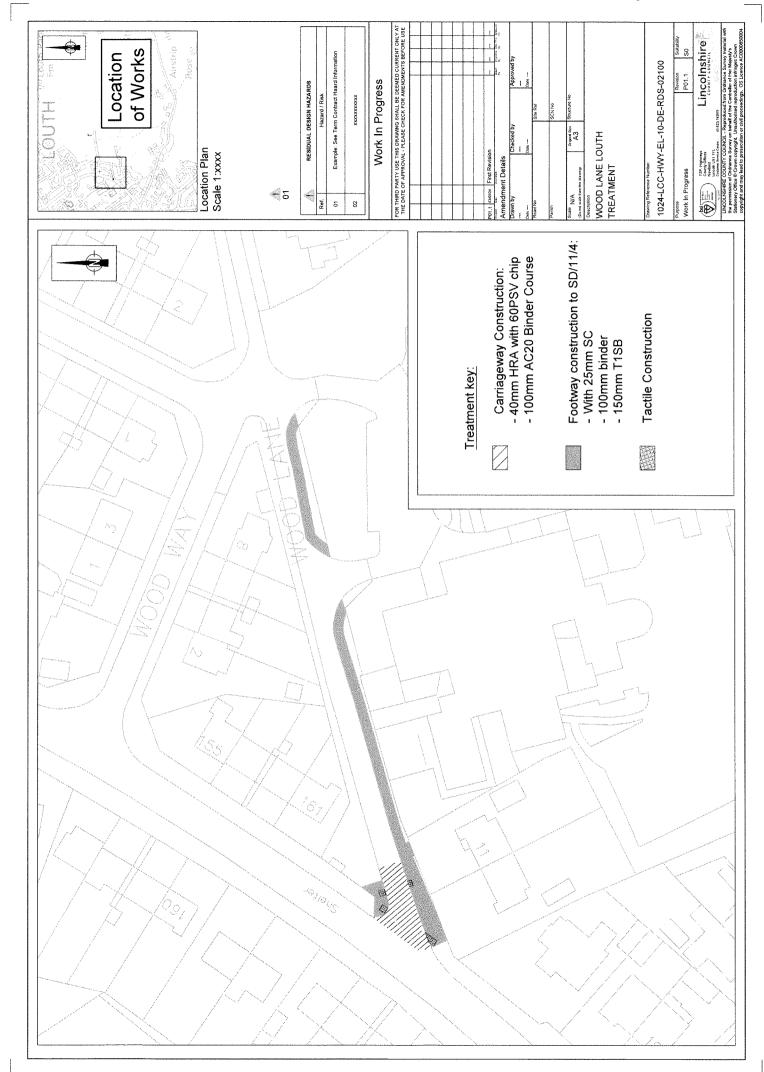

#### 6. New Footway – Wood Lane, Louth

Committee to receive details of the above. (Attached).

Subject:

New Footway - Louth, Wood Lane

Attachments:

WIP 1024-LCC-HWY-EL-10-DE-RDS-02100-Landscape.pdf

Good afternoon, Mrs Phillips,

I would like to inform you that there are planned works for a new footway due to take place on Wood Lane, Louth, as per the attached drawing.

The works are due to start in mid-February 2025 and likely to last around three weeks, subject to the normal caveats with regards the weather. Once I have obtained the exact start date, I will inform you prior to letters being sent out to the residents and stakeholders.

There will be a road closure in place but access to the neighbouring school and residents will be maintained. Information and diversion routes are available on One Network (<a href="https://one.network/">https://one.network/</a>).