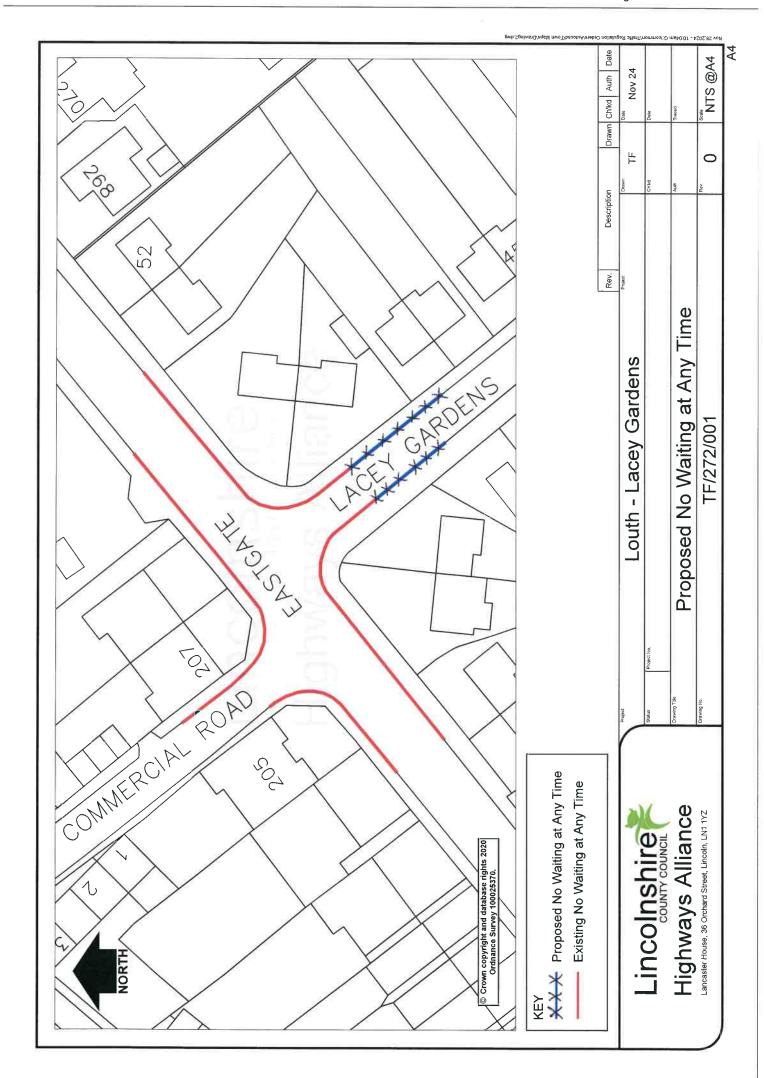

#### 7. Proposed No Waiting At Any Time - Lacey Gardens, Louth

Committee to receive details of the above and consider supporting. (Attached).

#### RE: LOUTH, LACEY GARDENS - PROPOSED NO WAITING AT ANY TIME

Lincolnshire County Council recently reviewed the waiting restrictions at the above location.

The school crossing patrol at the junction of Lacey Gardens and Eastgate is to be relocated to the northern side of the junction, supported by some sections of railings to guide pedestrians to this point. The existing double yellow lines on Lacey Gardens is to be extended southwards to improve visibility of school children crossing to access the patrol.

The proposal is shown on the attached plan, and I look forward to receiving any comments you may wish to make. If I do not receive a response by 20 December 2024, I will assume that you have no objections to the proposal.