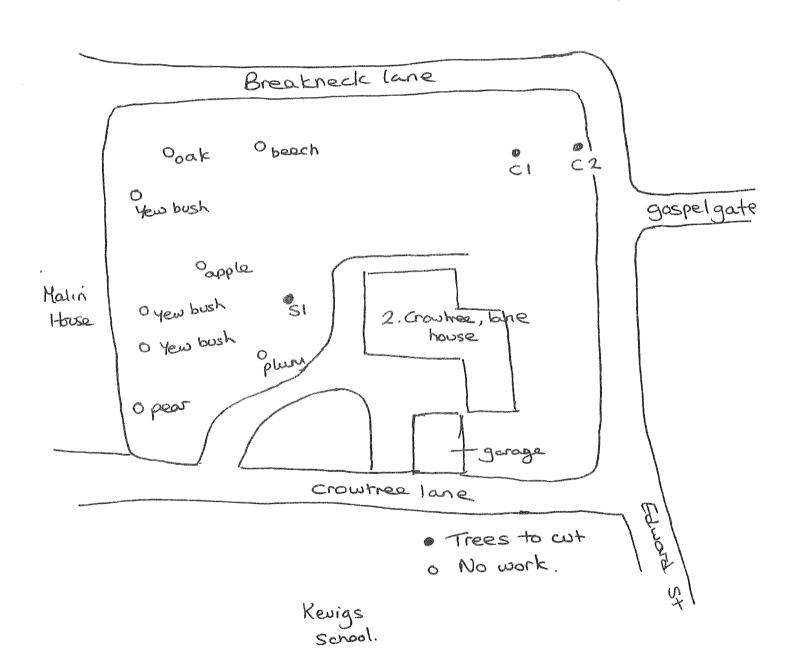

### 6. Proposed Works to Trees

Committee to receive details and consider supporting the following proposed works to trees:

**a.** Location: 2 Crowtree Lane. Proposals: T1 – Cherry – (C1 on plan) crown reduce to previous pruning points, approx.. 3m height. T2 – Cypressus – (C2 on plan) fell. T3 – Silver Birch – (S1 on plan) crown reduce to previous pruning points, approx.. 4m. Reasons: T2 – growing too close to wall and C1. T3 – too close to house.