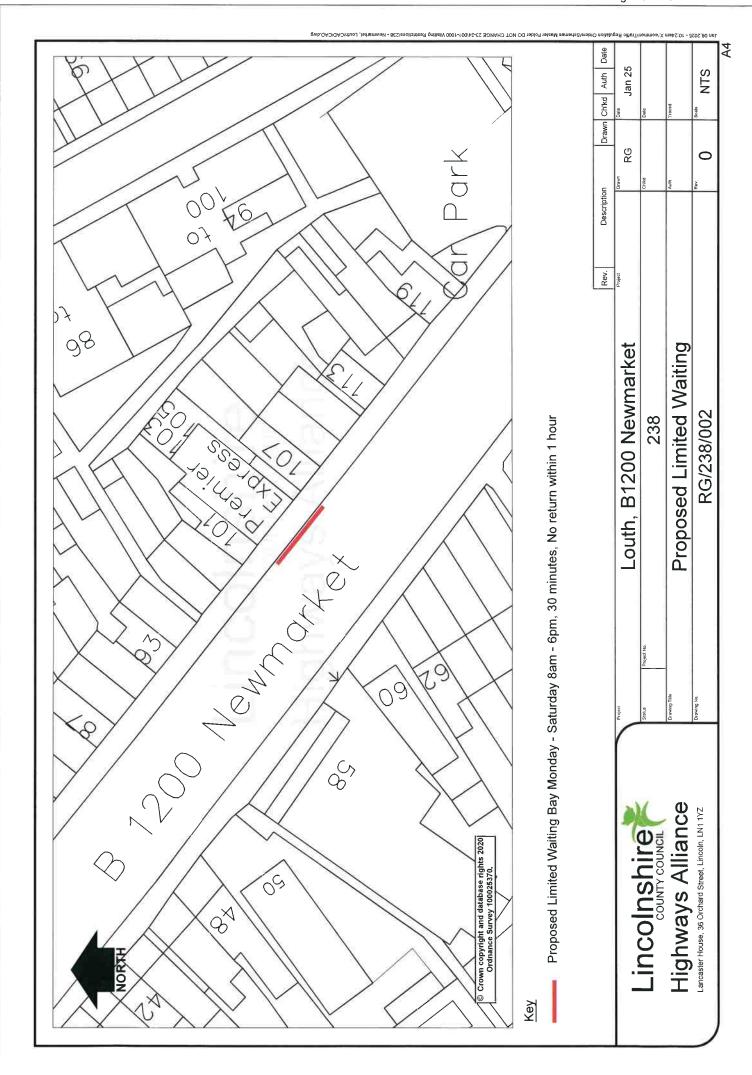

### 7. Proposed Limited Waiting Bay – B1200, Newmarket, Louth

Committee to receive details of the above and consider supporting an amendment to the proposed waiting limit from Monday - Saturday 8am - 6pm, 2 hours, No return within 2 hours to Monday to Saturday 8am to 6pm, 30 minutes, No return within 1 hour.